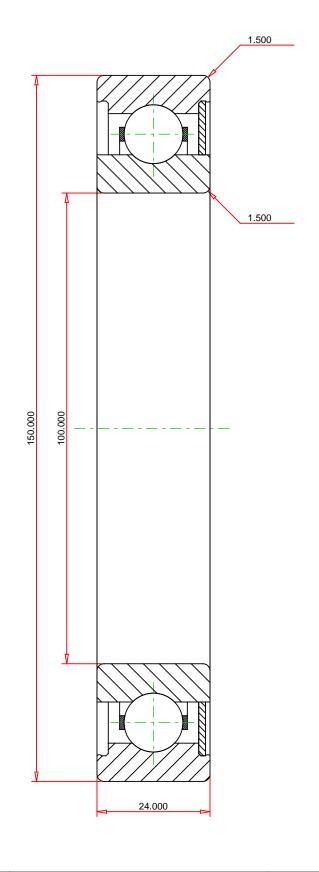

## <u>Specifications</u> | <u>Dimensions</u> | <u>Basic Load Ratings</u> | <u>Factors</u>

| Spe | ecifications | -                |
|-----|--------------|------------------|
|     | Clearance    | C3               |
|     | Bore Size d  | 100.000 mm       |
|     | Features     | One Contact Seal |
|     | Bearing Type | Standard DGBB    |
|     | Weight       | 1.25 Kg          |

| Dimensions          |            | - ) |
|---------------------|------------|-----|
| Outside Diameter D  | 150.000 mm |     |
| utside Ring Width B | 24.000 mm  |     |

| Radius Rs min | 1.500 mm |
|---------------|----------|
|---------------|----------|